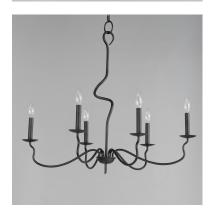

## **PRODUCT DESCRIPTION**

The sinuous form of thin arms outstretch and curve in a classic forged iron chandelier design. It seduces its audience with a wild turn at its center stem that ends with a charming hook detail replacing the conventional top loop. Completed in a Black Oxide finish, this collection combines the best elements of Spanish Revival and French Country design in boldly spanning diameters.

## MEASUREMENTS

DIMENSION MAX OAH CANOPY HANGING WEIGHT : 32.5" L x 32.5" W x 27.5" H : 70.5" OAH : 5" W x 0.75" H x 5" L

LAMPING

: 6.6 lb INPUT VOLTAGE :120V

: 6 x 60W Incandescent E12 Candelabra, 360W Total BULB BULB INCLUDED : (Not Included)

Black Oxide (BO)

## MATERIAL

Iron

RATINGS Dry Location

ADDITIONAL

OPERATING TEMPERATURE: -20°C (-4°F), 40°C (104°F)

Always consult a qualified electrician before installing any lighting product.

WESTERN DISTRIBUTION CENTER (HEADQUARTER) 253 NORTH VINELAND AVE I CITY OF INDUSTRY, CA 91746