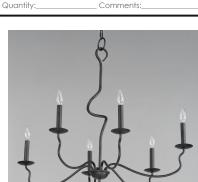

## **PRODUCT DESCRIPTION**

The sinuous form of thin arms outstretch and curve in a classic forged iron chandelier design. It seduces its audience with a wild turn at its center stem that ends with a charming hook detail replacing the conventional top loop. Completed in a Black Oxide finish, this collection combines the best elements of Spanish Revival and French Country design in boldly spanning diameters.

## MEASUREMENTS

DIMENSION MAX OAH CANOPY HANGING WEIGHT : 32.5" L x 32.5" W x 27.5" H : 70.5" OAH : 5" W x 0.75" H x 5" L

LAMPING

: 6.6 lb INPUT VOLTAGE :120V

: 6 x 60W Incandescent E12 Candelabra, 360W Total BULB BULB INCLUDED : (Not Included)

Black Oxide (BO)

## MATERIAL

Iron

RATINGS Dry Location

ADDITIONAL

OPERATING TEMPERATURE: -20°C (-4°F), 40°C (104°F)

Always consult a qualified electrician before installing any lighting product.

WESTERN DISTRIBUTION CENTER (HEADQUARTER) 253 NORTH VINELAND AVE I CITY OF INDUSTRY, CA 91746